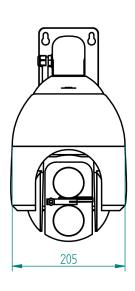

- Border Surveillance
- Critical Infrastructure Video Surveillance
- Airport Video Monitoring

| MECHANICAL SPECIFICATION             |                                                 |
|--------------------------------------|-------------------------------------------------|
| Material                             | Full metal casing Aluminum alloy, glass windows |
| Dimensions (W x D x H)               | 205 × 312 × 386 mm (with mounting bracket)      |
| Package dimensions (W x D x H)       | 290 × 300 × 410 mm                              |
| Master carton dimensions (W x D x H) | 630 × 630 × 450 mm                              |
| Pieces / Master carton               | 4 pcs                                           |

| MECHANICAL DRAWINGS |    |
|---------------------|----|
| All values are in   | mm |