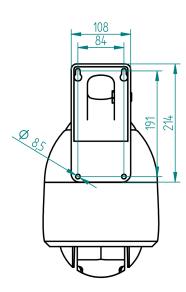

| MECHANICAL DRAWINGS |    |
|---------------------|----|
| All values are in   | mm |