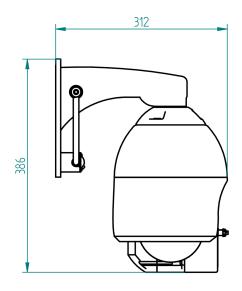

- Border Surveillance
- Critical Infrastructure Video Surveillance
- Airport Video Monitoring

| MECHANICAL SPECIFICATION             |                                                 |
|--------------------------------------|-------------------------------------------------|
| Material                             | Full metal casing Aluminum alloy, glass windows |
| Dimensions (W x D x H)               | 205 × 312 × 386 mm (with mounting bracket)      |
| Package dimensions (W x D x H)       | 290 × 300 × 410 mm                              |
| Master carton dimensions (W x D x H) | 630 × 630 × 450 mm                              |
| Pieces / Master carton               | 4 pcs                                           |

| MECHANICAL DRAWINGS |    |
|---------------------|----|
| All values are in   | mm |