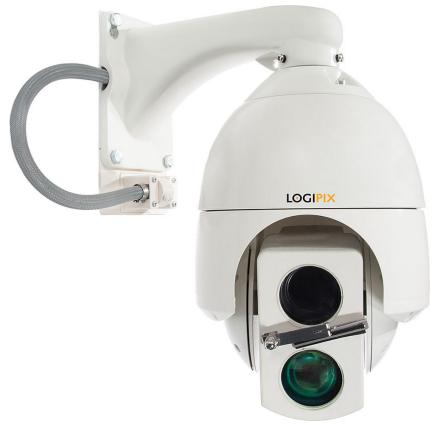

## LOGIPIX 6 MP PTZ-08

The Logipix 6 MP PTZ ensures a high resolution and a 25 FPS speed. The camera provides effective manual target tracking thanks to its fast positioning and high accuracy within a 360° horizontal and 100° vertical range. Its image sensor delivers wide dynamic range images. The picture quality and the 36x optical zoom of the camera makes it possible to provide close-ups of the areas of interest and target objects. As the PTZ has a unique integrated Laser illuminator with an automatic cooperating focus system, it is able to provide quality images of monitored targets even in low lighting conditions. Specially developed PTZ control functions in the Logipix Control Center, such as mouse controlled joystick emulation, the PointlT control function or PTZ position bookmarks make monitoring convenient and easy.

## **KEY FEATURES**

- 6 MP resolution
- 1" size sensor
- Wide Dynamic Range images
- 36x optical zoom
- IR illuminator with automatic cooperating focus system
- 3D Privacy mask
- Multi-zone video motion detection analytics

- IP66 rated outdoor enclosure
- Fast and accurate positioning
- Specially developed control functions in the Logipix Control Center
- JPEG2000 wavelet-based, visually lossless compression
- Integrated cleaning system (Wiper + Washer)